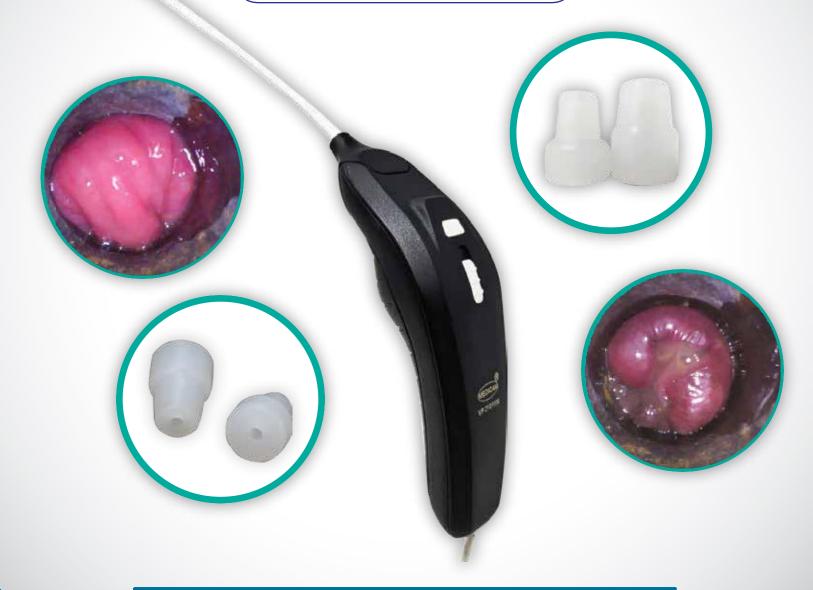

# **USB Video Proctoscope**

**1 Image = 1000 Words** 

Invest in Tomorrow, Practice it Today.

#### **Features**

- Small and Lightweight
- No fiber optic and light source
- Portable
- Works almost with all proctoscopes
- Built in adjustable Illumination
- Convenient to use
- Integrated software to freeze and store
- USB connectivity
- No power supply or batteries required
- Auto Focus
- Anti-Fog
- Waterproof
- Shock Proof
- Image Saving
- Slider to adjust the light illumination
- Capturing buttons (for capturing image)
- USB cable (1.5 meters)

### **Specification**

- Sensor type CMOS sensor
- Lens Pin hole lens (Antifog)
- Illumination 6 White LEDs
- Power Source USB
- Focus Range Auto Focus (1.5-3 inches)
- Integrated Software
- Software compatibility = Win XP, Win7, Win 8 & Win 10
- Storage = on Hard disk
- IP67 level of Water Proof.
- Camera probe diameter= 5.5 mm Φ
- Imaging Sensor = 1/12" VGA sensor
- Effective Pixels = 720(H) X 525(V)
- View Angle = 60° FOV
- Working Voltage = 5V
- Working Current = 600 mAH
- Image format = JPEG(Real Time Image.)
- 6 Led (With Intensity Adjustment)
- Length of Camera Probe (Metal Flexible probe=8.5 inches)

## ADULT COUPLERS DIMENSIONS

| Height      | 45.0 mm |
|-------------|---------|
| Lower width | 32 mm   |
| Upper width | 23 mm   |
| Diameter    | 6.5 mm  |

### PAEDIATRIC COUPLERS DIMENSIONS

| Height      | 41 mm   |
|-------------|---------|
| Lower width | 30.5 mm |
| Upper width | 18 mm   |
| Diameter    | 6.5 mm  |