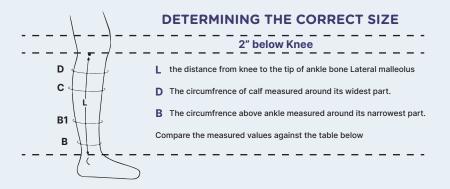

#### SIZE CHART (B-D)

| L  | Small   | Medium  | Large   | XLarge  | XXLarge |
|----|---------|---------|---------|---------|---------|
| D  | 29-39cm | 34-44cm | 40-50cm | 46-56cm | 54-64cm |
| С  | 29-39cm | 34-44cm | 40-50cm | 46-56cm | 54-64cm |
| B1 | 24-34cm | 29-39cm | 34-44cm | 39-49cm | 44-54cm |
| В  | 19-26cm | 21-30cm | 26-36cm | 31-41cm | 36-46cm |