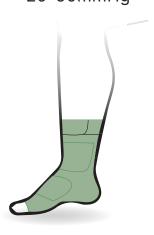

#### **DETERMINING THE CORRECT SIZE**

- $\ensuremath{\textbf{C}}$  the distance from ankle joint to the tip of the toe.
- $\ensuremath{\boldsymbol{A}}$  The circumfrence of foot measured around its widest part.
- **B** The circumfrence above foot measured around its narrowest part.

Compare the measured values against the table below

#### **SIZE CHART**

|   | XSmall  | Small   | Medium / Large |
|---|---------|---------|----------------|
| Α | 22-28cm | 28-36cm | ≤39cm          |
| В | 18-22cm | 22-26cm | ≤30cm          |
| С | 10-14cm | 14-18cm | 18-20cm        |