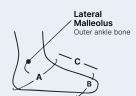

#### **DETERMINING THE CORRECT SIZE**

- $\ensuremath{\textbf{C}}$  the distance from ankle joint to the tip of the toe.
- $\ensuremath{\boldsymbol{A}}$  The circumfrence of foot measured around its widest part.
- **B** The circumfrence above foot measured around its narrowest part.

Compare the measured values against the table below

#### **SIZE CHART**

|   | XSmall  | Small   | Medium / Large |
|---|---------|---------|----------------|
| Α | 22-28cm | 28-36cm | ≤39cm          |
| В | 18-22cm | 22-26cm | ≤30cm          |
| С | 10-14cm | 14-18cm | 18-20cm        |