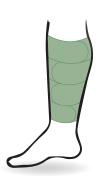

#### **Features of the Product**

- Inelastic compression wrap with pocket for easy fit and quick wrap.
- Perforated, breathable material that is gentle on the skin.
- The wrap consists of series of inelastic bands with velcro strap for comfort and structural support.
- Easy for donning and doffing with regular and criss cross wrap pattern.
- Inelastic wrap with adjustable pressure of 20-50mmHg.

#### **Features of the Product**

- Inelastic compression wrap with comfort and structural support.
- Perforated, breathable material that is gentle on the skin.
- The wrap consists of series of inelastic bands and strap extender with velcro strap to secure it firmly.
- Easy for donning and doffing with regular and criss cross wrap pattern.
- Inelastic wrap with adjustable pressure of 20-50mmHg.